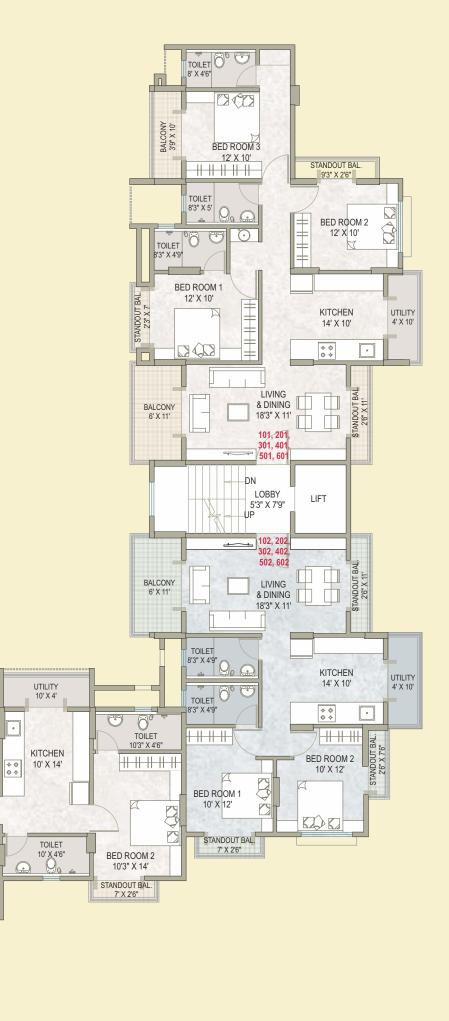

TYPICAL 1ST TO 6TH FLOOR PLAN

> UTILITY 10' X 4'

KITCHEN

BED ROOM 1 10' X 12' LIVING & DINING 11' X 18'3"

104, 204, 304, 4 4 X 6'

◎ 10' X 14'

TOILET 4

TOILET 4'6" X 8'3"

BED ROOM 2 12' X 10'3"

BED ROOM 3

12' X 10'9"

TOILET O

BALCONY 11' X 4'

LIVING ROOM 11' X 13'

11' X 10'

103, 203, 303, 403, 503, 603