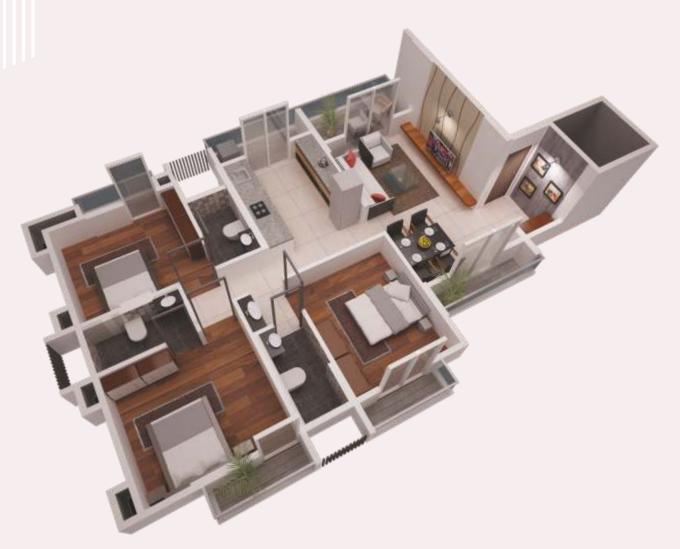

TYPICAL 1ST TO 6TH FLOOR PLAN

> UTILITY 10' X 4'

KITCHEN

BED ROOM 1 10' X 12' LIVING & DINING 11' X 18'3"

104, 204, 304, 4 4 X 6'

◎ 10' X 14'

TOILET 4

TOILET 4'6" X 8'3"

BED ROOM 2 12' X 10'3"

BED ROOM 3

12' X 10'9"

TOILET O

BALCONY 11' X 4'

LIVING ROOM 11' X 13'

11' X 10'

103, 203, 303, 403, 503, 603