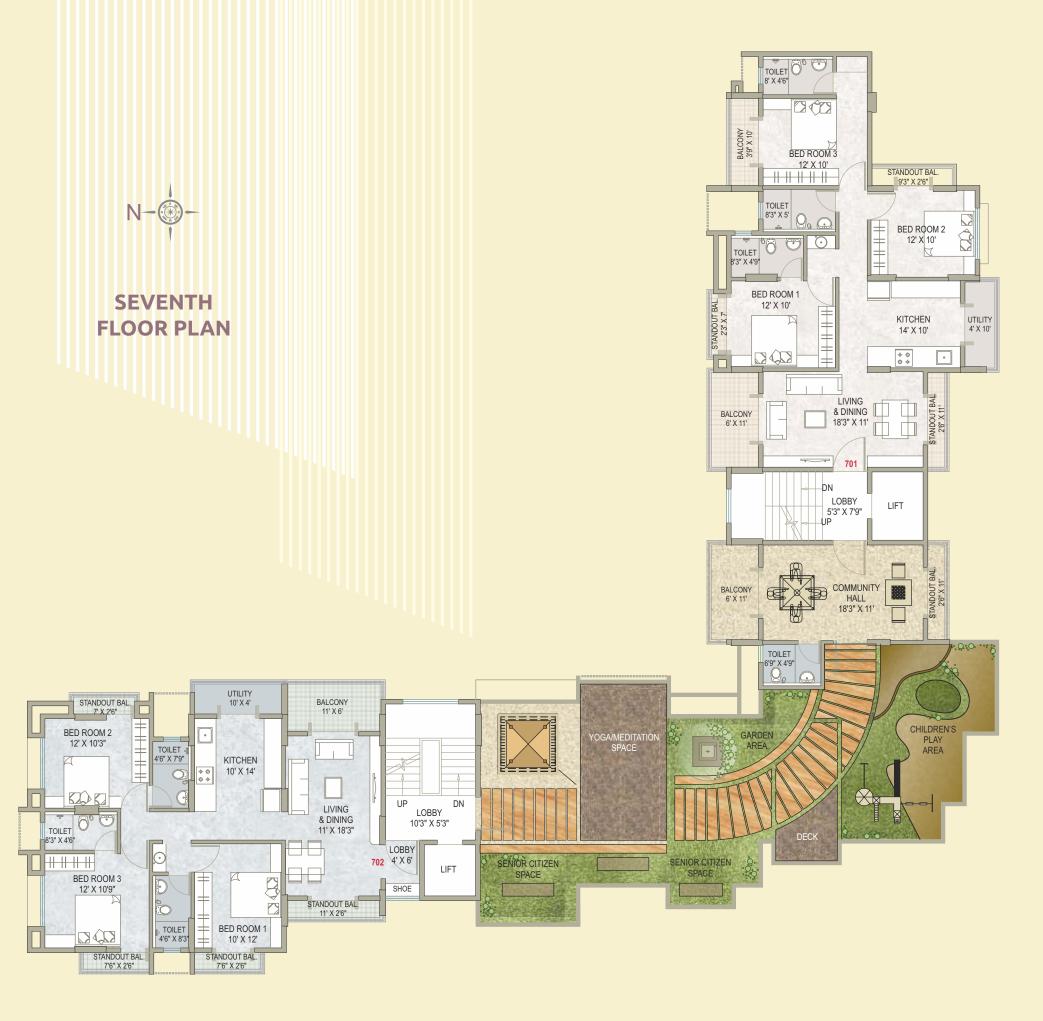

DN

LOBBY

- PAVILION
- SENIOR CITIZEN SPACE
- TERRACE GARDEN & PARTY AREA
- CHILDREN'S PLAY AREA
- GARDEN AREA
- GYMNASIUM AREA
- JOGGING TRACK
- GATHERING SPACE
- COMMUNITY HALL
- CAFETERIA
- DECK
- SKY WALK