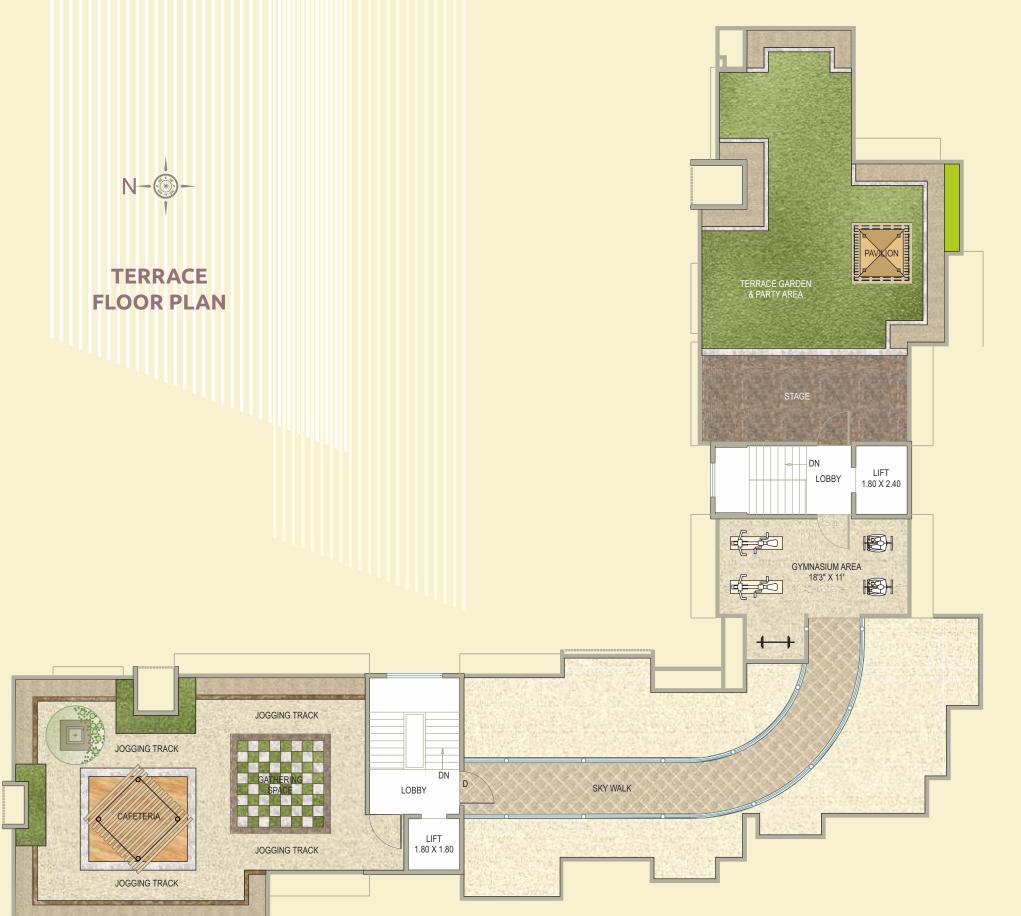

DN

LOBBY

- PAVILION
- SENIOR CITIZEN SPACE
- TERRACE GARDEN & PARTY AREA
- CHILDREN'S PLAY AREA
- GARDEN AREA
- GYMNASIUM AREA
- JOGGING TRACK
- GATHERING SPACE
- COMMUNITY HALL
- CAFETERIA
- DECK
- SKY WALK