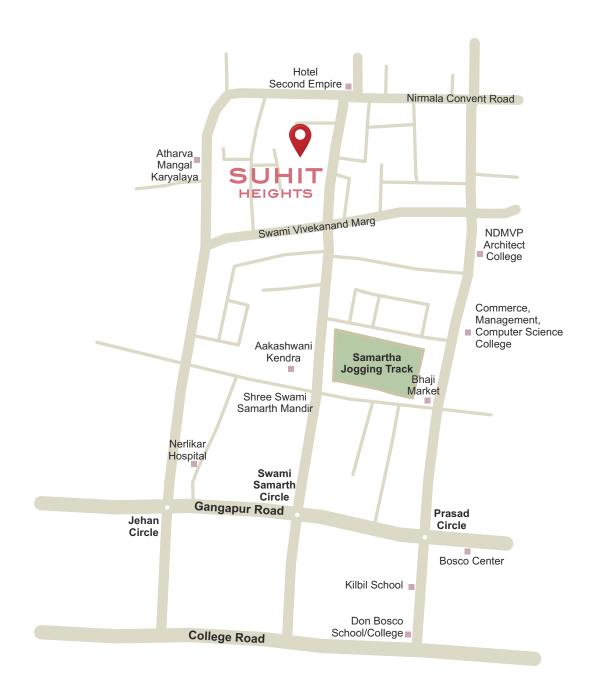

Experience tranquillity in the midst of stunning scenic greens Suhit Heights has created living environments that feel secluded, yet welcoming.

Poised to become Nashik's premier residential address, Pramod Nagar, Gangapur Road.

Suhit Heights is unbeatable in terms of accessibility and picture perfect lifestyle.

You can enjoy scenic range of hills of Makhamalabad & Ramshej from your balcony.

Pramod Nagar's vantage location ensures you stay connected, networked and in the midst of urban amenities. It is also convenient for daily needs like vegetable market, grocery, banks & near to renowned schools, colleges & classes.