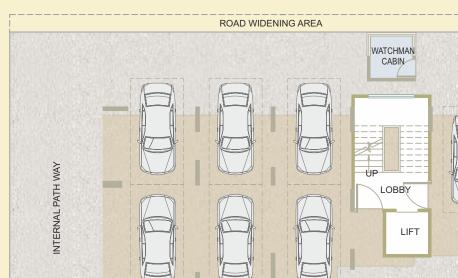

STILT FLOOR PLAN

ADJ PLOT NO. 02

EXISTING 7.50 M WIDE ROAD PROPOSED 9.00 M WIDE ROAD

INTERNAL PATH WAY

WATCHMAN CABIN

LANDSCAPE AREA

INTERNAL PATH WAY

LOBBY LIFT