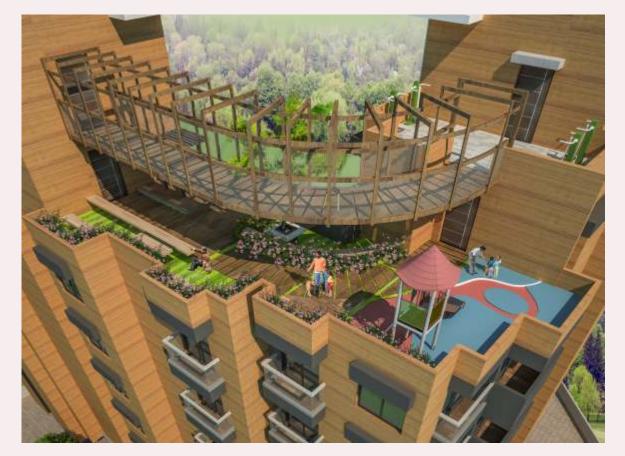

DN

LOBBY

- PAVILION
- SENIOR CITIZEN SPACE
- TERRACE GARDEN & PARTY AREA
- CHILDREN'S PLAY AREA
- GARDEN AREA
- GYMNASIUM AREA
- JOGGING TRACK
- GATHERING SPACE
- COMMUNITY HALL
- CAFETERIA
- DECK
- SKY WALK